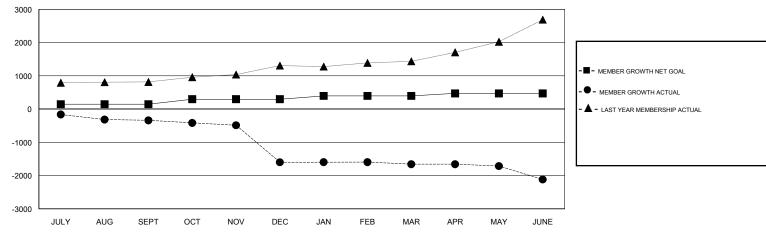

## GOALS AND ACTUAL MEMBERS CUMULATIVE

| DROPPED CLUBS: 42  DROPPED MEMBERS |       | 67 CLUBS OF 172 ADDED 1 OR MORE<br>NEW MEMBERS | GENDER DISTRIBUTION           MALE         3,021 (76.50%           FEMALE         928 (23.50%)           Women Percentage Fiscal Year Goal: 28% | ))    |
|------------------------------------|-------|------------------------------------------------|-------------------------------------------------------------------------------------------------------------------------------------------------|-------|
| DECEASED                           | 16    | CHOK HERE FOR CHANN ATIVE                      | TOTAL FAMILY UNIT MEMBERS                                                                                                                       | 1,888 |
| CLUB CANCELLED                     | 1,330 | CLICK HERE FOR CUMULATIVE  MEMBERSHIP DATA     |                                                                                                                                                 | 1,097 |
| OTHER                              | 1,206 |                                                | FAMILY MEMBERS PAYING HALF                                                                                                                      | 1,097 |
| TOTAL                              | 2,552 |                                                |                                                                                                                                                 |       |

# LOCATION INDIA

**GMT CA** 

| Clubs                 |               |           |               | Members               |                           |                         |                                              |
|-----------------------|---------------|-----------|---------------|-----------------------|---------------------------|-------------------------|----------------------------------------------|
| RESULTS FOR 2018-2019 |               |           |               | RESULTS FOR 2018-2019 |                           |                         |                                              |
| QUARTER               | NEW CLUB GOAL | NEW CLUBS | DROPPED CLUBS | QUARTER               | MEMBER GROWTH NET<br>GOAL | MEMBER GROWTH<br>ACTUAL | DROPPED MEMBERS ACTUAL (including transfers) |
| JULY/AUG/SEPT         | 5             | 5         | 3             | JULY/AUG/SEPT         | 145                       | 172                     | 494                                          |
| OCT/NOV/DEC           | 4             | 2         | 24            | OCT/NOV/DEC           | 150                       | 106                     | 1,355                                        |
| JAN/FEB/MAR           | 2             | 1         | 4             | JAN/FEB/MAR           | 100                       | 62                      | 105                                          |
| APR/MAY/JUNE          | 1             | 1         | 11            | APR/MAY/JUNE          | 75                        | 325                     | 598                                          |