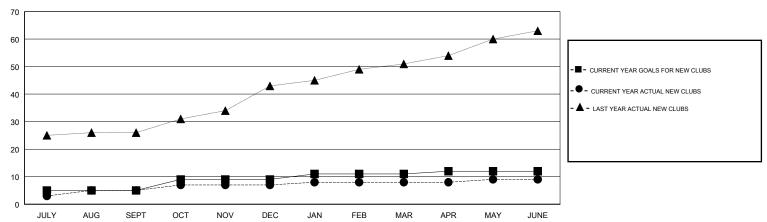

### GOALS AND ACTUAL NEW CLUBS CUMULATIVE

# LOCATION INDIA

**GMT CA** 

| Clubs                 |               |           |               | Members               |                           |                         |                                              |
|-----------------------|---------------|-----------|---------------|-----------------------|---------------------------|-------------------------|----------------------------------------------|
| RESULTS FOR 2018-2019 |               |           |               | RESULTS FOR 2018-2019 |                           |                         |                                              |
| QUARTER               | NEW CLUB GOAL | NEW CLUBS | DROPPED CLUBS | QUARTER               | MEMBER GROWTH NET<br>GOAL | MEMBER GROWTH<br>ACTUAL | DROPPED MEMBERS ACTUAL (including transfers) |
| JULY/AUG/SEPT         | 5             | 5         | 3             | JULY/AUG/SEPT         | 145                       | 172                     | 494                                          |
| OCT/NOV/DEC           | 4             | 2         | 24            | OCT/NOV/DEC           | 150                       | 106                     | 1,355                                        |
| JAN/FEB/MAR           | 2             | 1         | 4             | JAN/FEB/MAR           | 100                       | 62                      | 105                                          |
| APR/MAY/JUNE          | 1             | 1         | 11            | APR/MAY/JUNE          | 75                        | 325                     | 598                                          |